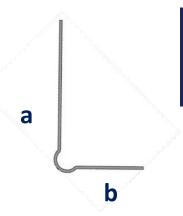

## **Product Description**

Base profile in natural aluminum, dimensions 13 x 23 mm.

## **Applications**

Realization of external walls and internal partitions with FIBRANgyps NEXT BOARD.

| Туре              | a    | b    | Length |
|-------------------|------|------|--------|
|                   | [mm] | [mm] | [mm]   |
| NEXT BASE PROFILE | 23   | 13   | 3000   |